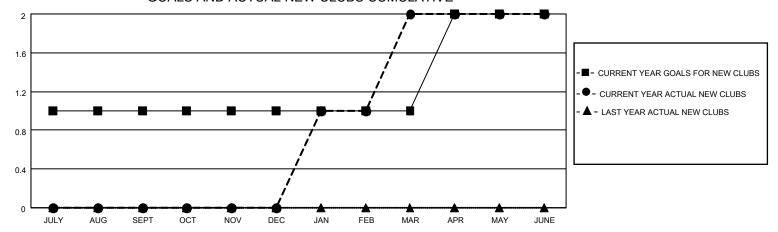

## MONTHLY MEMBERSHIP PROGRESS REPORT

LOCATION ONTARIO District A 3 Results as of: 6/30/2021

| Clubs         |               |             |               | Members               |                        |                         |                                                    |  |
|---------------|---------------|-------------|---------------|-----------------------|------------------------|-------------------------|----------------------------------------------------|--|
|               | RESULTS FOR   | R 2020-2021 |               | RESULTS FOR 2020-2021 |                        |                         |                                                    |  |
| QUARTER       | NEW CLUB GOAL | NEW CLUBS   | DROPPED CLUBS | QUARTER MEME          | BER GROWTH NET<br>GOAL | MEMBER GROWTH<br>ACTUAL | DROPPED<br>MEMBERS ACTUAL<br>(including transfers) |  |
| JULY/AUG/SEPT | 1             | 0           | 2             | JULY/AUG/SEPT         | 30                     | 32                      | 39                                                 |  |
| OCT/NOV/DEC   | 0             | 0           | 0             | OCT/NOV/DEC           | 40                     | 31                      | 28                                                 |  |
| JAN/FEB/MAR   | 0             | 2           | 0             | JAN/FEB/MAR           | 65                     | 62                      | 20                                                 |  |
| APR/MAY/JUNE  | 1             | 0           | 0             | APR/MAY/JUNE          | 30                     | 48                      | 60                                                 |  |

## GOALS AND ACTUAL NEW CLUBS CUMULATIVE