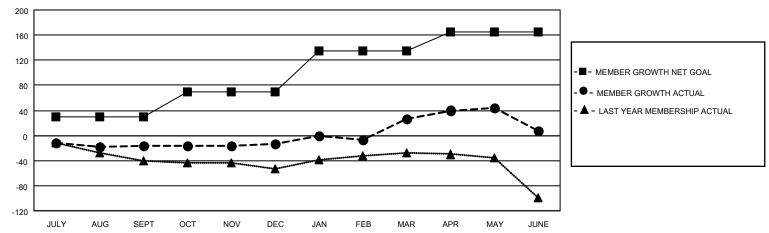

## MONTHLY MEMBERSHIP PROGRESS REPORT

LOCATION ONTARIO District A 3 Results as of: 6/30/2021

| Clubs         |               |             |               | Members               |                        |                         |                                                    |  |
|---------------|---------------|-------------|---------------|-----------------------|------------------------|-------------------------|----------------------------------------------------|--|
|               | RESULTS FOR   | R 2020-2021 |               | RESULTS FOR 2020-2021 |                        |                         |                                                    |  |
| QUARTER       | NEW CLUB GOAL | NEW CLUBS   | DROPPED CLUBS | QUARTER MEME          | BER GROWTH NET<br>GOAL | MEMBER GROWTH<br>ACTUAL | DROPPED<br>MEMBERS ACTUAL<br>(including transfers) |  |
| JULY/AUG/SEPT | 1             | 0           | 2             | JULY/AUG/SEPT         | 30                     | 32                      | 39                                                 |  |
| OCT/NOV/DEC   | 0             | 0           | 0             | OCT/NOV/DEC           | 40                     | 31                      | 28                                                 |  |
| JAN/FEB/MAR   | 0             | 2           | 0             | JAN/FEB/MAR           | 65                     | 62                      | 20                                                 |  |
| APR/MAY/JUNE  | 1             | 0           | 0             | APR/MAY/JUNE          | 30                     | 48                      | 60                                                 |  |

## GOALS AND ACTUAL MEMBERS CUMULATIVE

| DROPPED CLUBS: 2 |     | 29 CLUBS OF 52 ADDED 1 OR MORE<br>NEW MEMBERS | GENDER DISTRIBUTION  MALE 715 (58.75%) |              |     |
|------------------|-----|-----------------------------------------------|----------------------------------------|--------------|-----|
| DROPPED MEMBERS  |     |                                               | FEMALE                                 | 502 (41.25%) |     |
| DECEASED         | 21  | CLICK HERE FOR CUMULATIVE                     | TOTAL FAMILY UNIT MEMBERS              |              | 323 |
| CLUB CANCELLED   | 0   | MEMBERSHIP DATA                               |                                        | 0.000//0.000 | 166 |
| OTHER 126        |     |                                               | FAMILY MEMBERS PAYING HALF DUES        |              | 100 |
| TOTAL            | 147 |                                               |                                        |              |     |